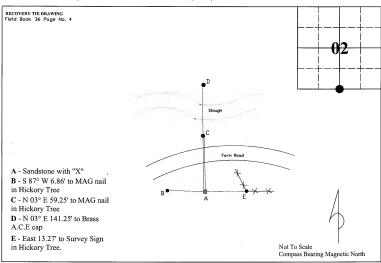

## MONUMENT RECORD State of Indiana - County of Monroe

Section: 2

Township: 8 North

Range: 1 East

Corner ID: SaCr S-05

Monument Description & Remarks: Sandstone with "X" , height; 0.40ft, length; 0.70ft, width; 0.45ft. Survey Sign 4.5ft above ground at pt.  $\to$ 